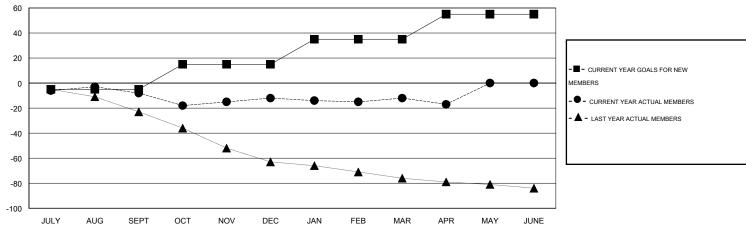

## GOALS AND ACTUAL NEW CLUBS CUMULATIVE

| DROPPED CLUBS: 0  DROPPED MEMBERS | II     | 3 CLUBS OF 47 ADDED 1 OR MORE<br>IEW MEMBERS | GENDER DISTRIB<br>MALE<br>FEMALE                          | UTION<br>1,412 (86.47%)<br>221 (13.53%) |                 |
|-----------------------------------|--------|----------------------------------------------|-----------------------------------------------------------|-----------------------------------------|-----------------|
| CLUB CANCELLED OTHER              | 0 II - | LICK HERE FOR HEALTH<br>SSESSMENT DATA       | FAMILY UNIT MEMBERS HEAD OF HOUSEHOLD NON-HEAD OF HOUSEHO | LD                                      | 142<br>71<br>71 |