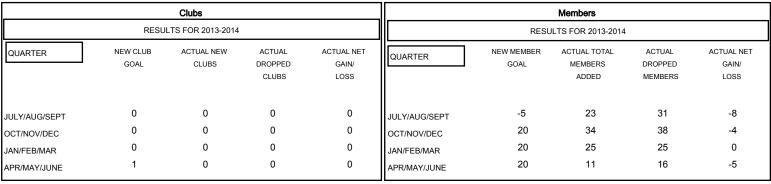

## GOALS AND ACTUAL NEW CLUBS CUMULATIVE

| DROPPED CLUBS: 0  DROPPED MEMBERS | II     | 3 CLUBS OF 47 ADDED 1 OR MORE<br>IEW MEMBERS | GENDER DISTRIB<br>MALE<br>FEMALE                          | UTION<br>1,412 (86.47%)<br>221 (13.53%) |                 |
|-----------------------------------|--------|----------------------------------------------|-----------------------------------------------------------|-----------------------------------------|-----------------|
| CLUB CANCELLED OTHER              | 0 II - | LICK HERE FOR HEALTH<br>SSESSMENT DATA       | FAMILY UNIT MEMBERS HEAD OF HOUSEHOLD NON-HEAD OF HOUSEHO | LD                                      | 142<br>71<br>71 |